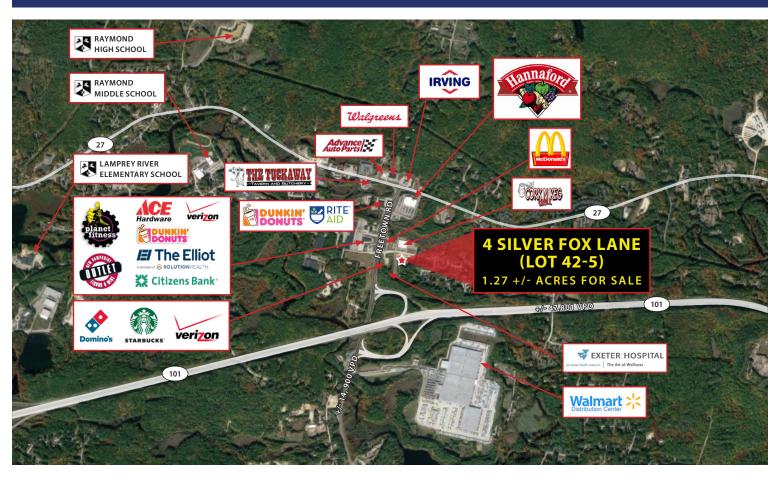

**Zoning:** Commercial

**Parcel ID:** Map 29-3, Lot 42-5

Asking Price: \$349,000

4 Silver Fox Lane (Lot 42-5) is a 1.27 +/- acre shovel-ready development site in Raymond, NH. The property is fully engineered and approvals are in place for a 2,400 +/- square foot restaurant with a drive-up window for pickup. This property is located directly off Freetown Rd (Rt. 156 – 14,966 +/- VPD) and Rt 101 on Route 107. Businesses in the immediate area include Domino's, Starbucks, Verizon, Hannaford Supermarket, Walgreens, Advanced Auto, McDonalds, Rite Aid, Dunkin', Citizens Bank, Planet Fitness, Ace Hardware, and The New Hampshire Liquor & Wine Outlet. The property is zoned Commercial and located in a Federal Opportunity Zone.