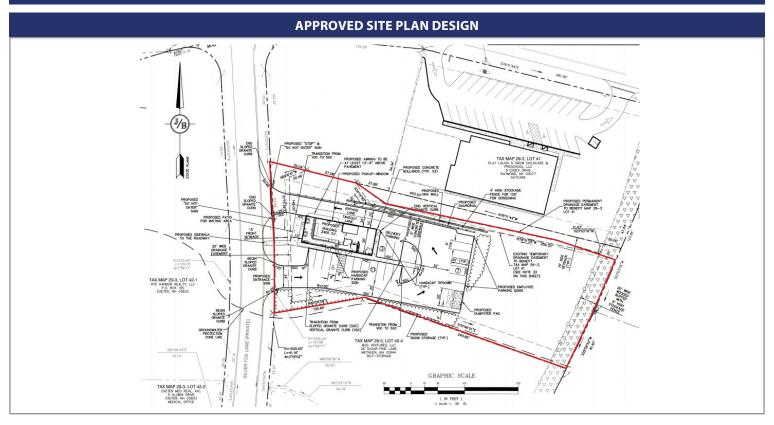

**Zoning:** Commercial

**Parcel ID:** Map 29-3, Lot 42-5

Asking Price: \$349,000

4 Silver Fox Lane (Lot 42-5) is a 1.27 +/- acre shovel-ready development site in Raymond, NH. The property is fully engineered and approvals are in place for a 2,400 +/- square foot restaurant with a drive-up window for pickup. This property is located directly off Freetown Rd (Rt. 156 – 14,966 +/- VPD) and Rt 101 on Route 107. Businesses in the immediate area include Domino's, Starbucks, Verizon, Hannaford Supermarket, Walgreens, Advanced Auto, McDonalds, Rite Aid, Dunkin', Citizens Bank, Planet Fitness, Ace Hardware, and The New Hampshire Liquor & Wine Outlet. The property is zoned Commercial and located in a Federal Opportunity Zone.